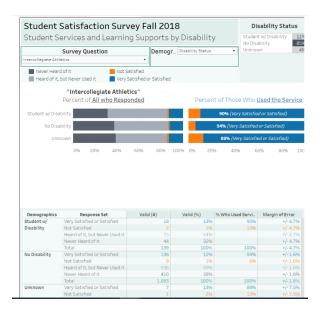

### Intercollegiate Athletics – by Disability status

90% OF STUDENTS WITH DISABILITY AND 94% OF STUDENTS WITH NO DISABILITY ARE OVERALL SATISFIED WITH INTERCOLLEGIATE ATHLETICS