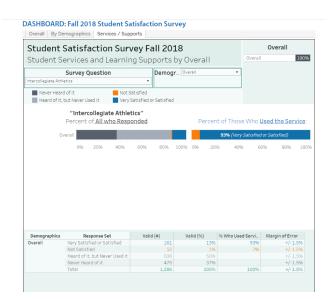

#### Intercollegiate Athletics – Overall

#### 93% OF STUDENTS ARE OVERALL SATISFIED WITH INTERCOLLEGIATE ATHLETICS