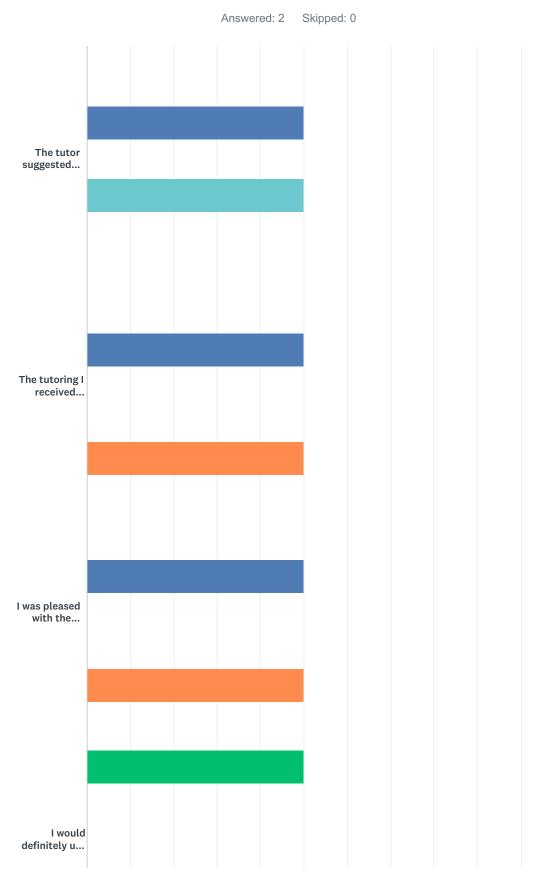

## Q1 Rate the following statements based on your experience using NetTutor:

|                                                                                          | STRONGLY<br>AGREE | AGREE       | NEUTRAL | DISAGREE    | STRONGLY<br>DISAGREE | TOTAL |
|------------------------------------------------------------------------------------------|-------------------|-------------|---------|-------------|----------------------|-------|
| The tutor suggested techniques that helped me learn the material.                        | 0.00%             | 50.00%<br>1 | 0.00%   | 50.00%<br>1 | 0.00%                | 2     |
| The tutoring I received effectively improved my grade on this assignment or in my class. | 0.00%             | 50.00%<br>1 | 0.00%   | 0.00%       | 50.00%<br>1          | 2     |
| I was pleased with the overall effectiveness of my NetTutor experience.                  | 0.00%             | 50.00%<br>1 | 0.00%   | 0.00%       | 50.00%<br>1          | 2     |
| I would definitely use NetTutor again.                                                   | 50.00%<br>1       | 0.00%       | 0.00%   | 0.00%       | 50.00%<br>1          | 2     |

## Q1 Rate the following statements based on your experience using NetTutor: