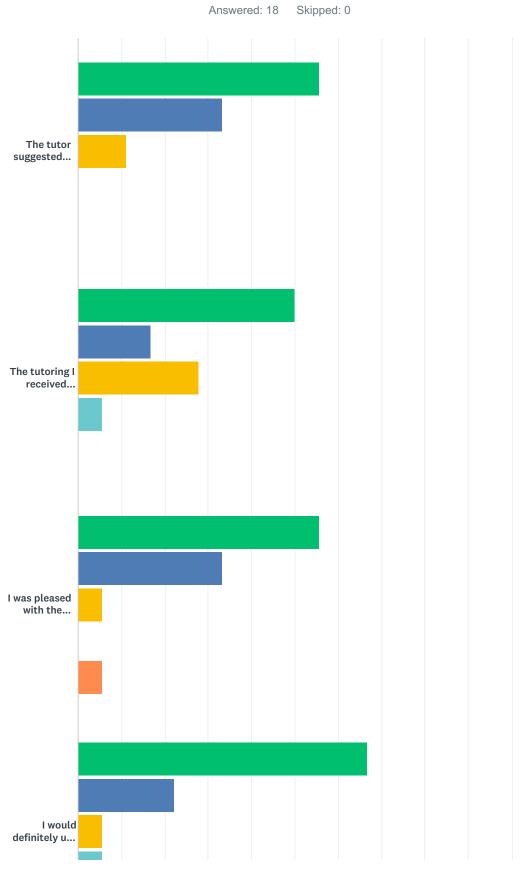

|                                                                                          | STRONGLY<br>AGREE | AGREE       | NEUTRAL     | DISAGREE   | STRONGLY<br>DISAGREE | TOTAL |
|------------------------------------------------------------------------------------------|-------------------|-------------|-------------|------------|----------------------|-------|
| The tutor suggested techniques that helped me learn the material.                        | 55.56%<br>10      | 33.33%<br>6 | 11.11%<br>2 | 0.00%      | 0.00%                | 18    |
| The tutoring I received effectively improved my grade on this assignment or in my class. | 50.00%<br>9       | 16.67%<br>3 | 27.78%<br>5 | 5.56%<br>1 | 0.00%                | 18    |
| I was pleased with the overall effectiveness of my NetTutor experience.                  | 55.56%<br>10      | 33.33%<br>6 | 5.56%<br>1  | 0.00%      | 5.56%<br>1           | 18    |
| I would definitely use NetTutor again.                                                   | 66.67%<br>12      | 22.22%<br>4 | 5.56%<br>1  | 5.56%<br>1 | 0.00%                | 18    |