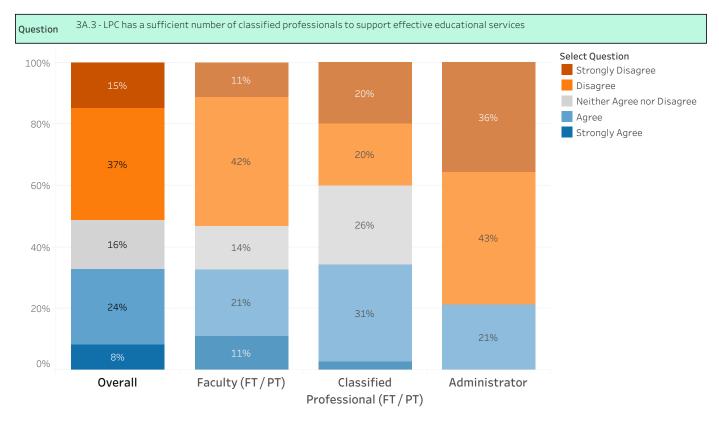

## 3A.3 - LPC has a sufficient number of classified professionals to support effective educational services

## 3A.3 - LPC has a sufficient number of classified professionals to support effective educati..

|                            | Overall |         |                 |         | Classified             |         |               |         |
|----------------------------|---------|---------|-----------------|---------|------------------------|---------|---------------|---------|
|                            |         |         | Faculty (FT/PT) |         | Professional (FT / PT) |         | Administrator |         |
|                            | Count   | Percent | Count           | Percent | Count                  | Percent | Count         | Percent |
| Strongly Agree             | 13      | 8%      | 12              | 11%     | 1                      | 3%      |               |         |
| Agree                      | 38      | 24%     | 23              | 21%     | 11                     | 31%     | 3             | 21%     |
| Neither Agree nor Disagree |         |         |                 |         |                        |         |               |         |
| Disagree                   | 57      | 37%     | 45              | 42%     | 7                      | 20%     | 6             | 43%     |
| Strongly Disagree          | 23      | 15%     | 12              | 11%     | 7                      | 20%     | 5             | 36%     |
| Grand Total                | 156     | 100%    | 107             | 100%    | 35                     | 100%    | 14            | 100%    |