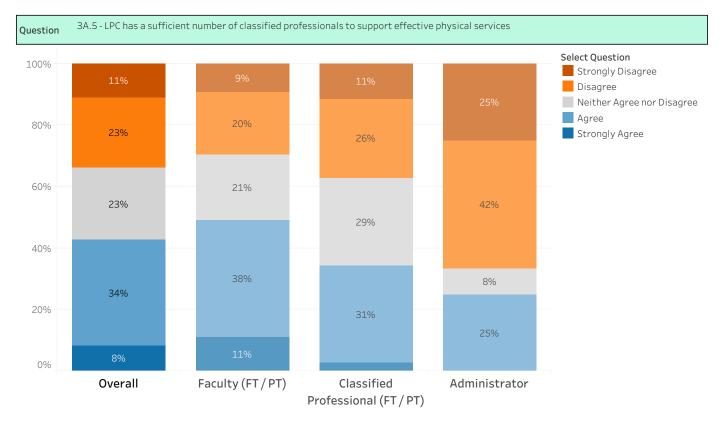

## 3A.5 - LPC has a sufficient number of classified professionals to support effective physical services

## 3A.5 - LPC has a sufficient number of classified professionals to support effective physical..

|                            | Overall |         |                 |         | Classified             |         |               |         |
|----------------------------|---------|---------|-----------------|---------|------------------------|---------|---------------|---------|
|                            |         |         | Faculty (FT/PT) |         | Professional (FT / PT) |         | Administrator |         |
|                            | Count   | Percent | Count           | Percent | Count                  | Percent | Count         | Percent |
| Strongly Agree             | 12      | 8%      | 11              | 11%     | 1                      | 3%      |               |         |
| Agree                      | 50      | 34%     | 37              | 38%     | 11                     | 31%     | 3             | 25%     |
| Neither Agree nor Disagree | 34      |         |                 |         |                        |         | 1             |         |
| Disagree                   | 33      | 23%     | 20              | 20%     | 9                      | 26%     | 5             | 42%     |
| Strongly Disagree          | 16      | 11%     | 9               | 9%      | 4                      | 11%     | 3             | 25%     |
| Grand Total                | 145     | 100%    | 98              | 100%    | 35                     | 100%    | 12            | 100%    |