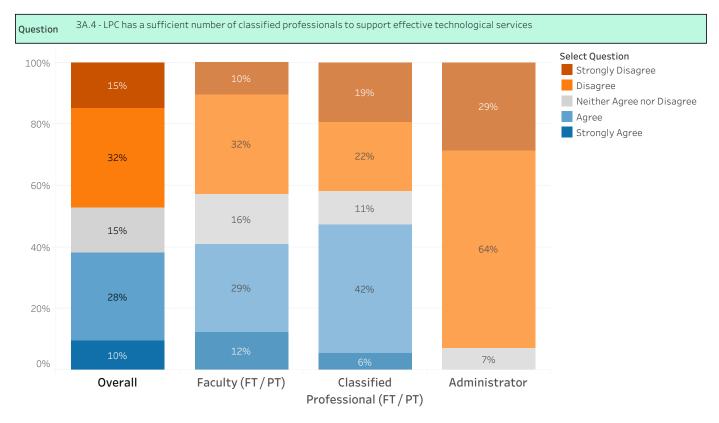

## 3A.4 - LPC has a sufficient number of classified professionals to support effective technological services

## 3A.4 - LPC has a sufficient number of classified professionals to support effective technol..

|                            |         |         |                 |         | Classified             |         |               |         |
|----------------------------|---------|---------|-----------------|---------|------------------------|---------|---------------|---------|
|                            | Overall |         | Faculty (FT/PT) |         | Professional (FT / PT) |         | Administrator |         |
|                            | Count   | Percent | Count           | Percent | Count                  | Percent | Count         | Percent |
| Strongly Agree             | 15      | 10%     | 13              | 12%     | 2                      | 6%      |               |         |
| Agree                      | 44      | 28%     | 30              | 29%     | 15                     | 42%     |               |         |
| Neither Agree nor Disagree |         |         |                 |         | 4                      |         | 1             |         |
| Disagree                   | 50      | 32%     | 34              | 32%     | 8                      | 22%     | 9             | 64%     |
| Strongly Disagree          | 23      | 15%     | 11              | 10%     | 7                      | 19%     | 4             | 29%     |
| Grand Total                | 155     | 100%    | 105             | 100%    | 36                     | 100%    | 14            | 100%    |