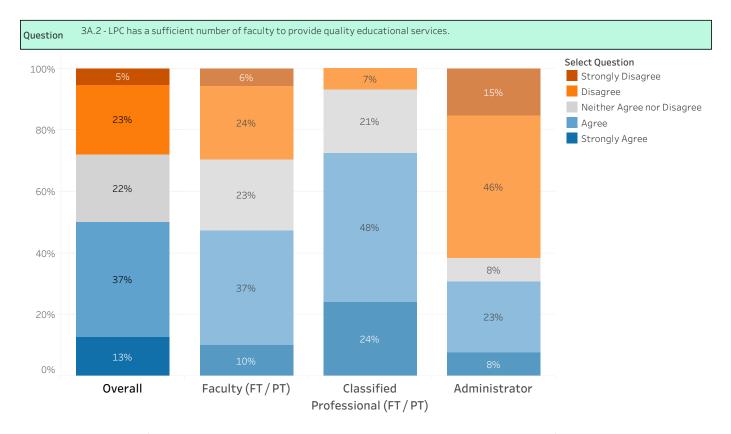

## 3A.2 - LPC has a sufficient number of faculty to provide quality educational services.

## 3A.2 - LPC has a sufficient number of faculty to provide quality educational services.

|                            | Overall |         |                 |         | Classified             |         |               |         |
|----------------------------|---------|---------|-----------------|---------|------------------------|---------|---------------|---------|
|                            |         |         | Faculty (FT/PT) |         | Professional (FT / PT) |         | Administrator |         |
|                            | Count   | Percent | Count           | Percent | Count                  | Percent | Count         | Percent |
| Strongly Agree             | 19      | 13%     | 11              | 10%     | 7                      | 24%     | 1             | 8%      |
| Agree                      | 56      | 37%     | 40              | 37%     | 14                     | 48%     | 3             | 23%     |
| Neither Agree nor Disagree |         |         |                 |         |                        |         | 1             |         |
| Disagree                   | 34      | 23%     | 26              | 24%     | 2                      | 7%      | 6             | 46%     |
| Strongly Disagree          | 8       | 5%      | 6               | 6%      |                        |         | 2             | 15%     |
| Grand Total                | 150     | 100%    | 108             | 100%    | 29                     | 100%    | 13            | 100%    |