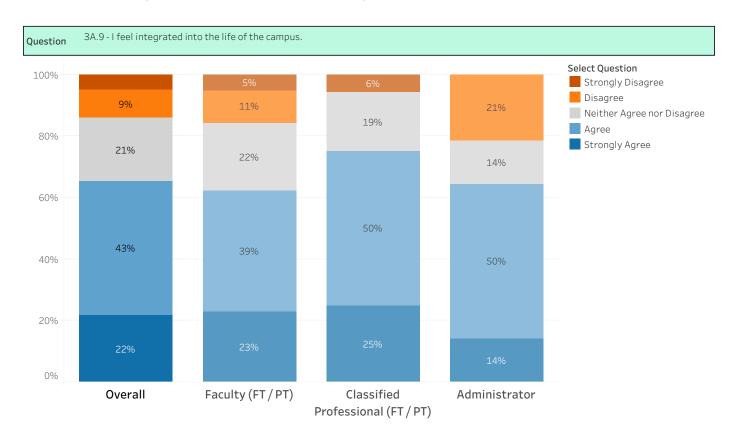

## 3A.9 - I feel integrated into the life of the campus.

|                            | 3A.9 - I feel integrated into the life of the campus. |         |                   |         |                                   |         |               |         |
|----------------------------|-------------------------------------------------------|---------|-------------------|---------|-----------------------------------|---------|---------------|---------|
|                            | Overall                                               |         | Faculty (FT / PT) |         | Classified Professional (FT / PT) |         | Administrator |         |
|                            | Count                                                 | Percent | Count             | Percent | Count                             | Percent | Count         | Percent |
| Strongly Agree             | 36                                                    | 22%     | 26                | 23%     | 9                                 | 25%     | 2             | 14%     |
| Agree                      | 71                                                    | 43%     | 45                | 39%     | 18                                | 50%     | 7             | 50%     |
| Neither Agree nor Disagree | 34                                                    |         |                   |         |                                   |         |               |         |
| Disagree                   | 15                                                    | 9%      | 12                | 11%     |                                   |         | 3             | 21%     |
| Strongly Disagree          | 8                                                     | 5%      | 6                 | 5%      | 2                                 | 6%      |               |         |
| Grand Total                | 164                                                   | 100%    | 114               | 100%    | 36                                | 100%    | 14            | 100%    |