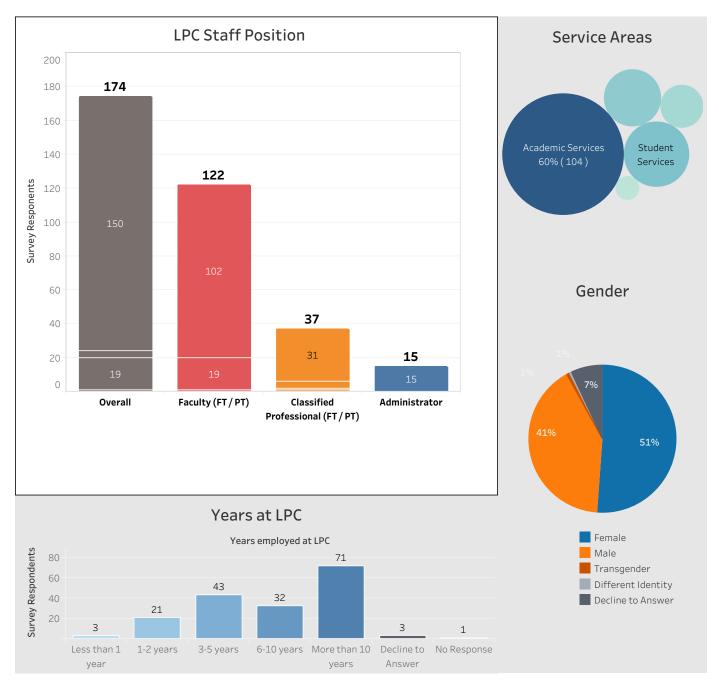

## Las Positas College Staff Accreditation Survey Spring 2021





## Las Positas College Staff Accreditation Survey Spring 2021

Demographics Detailed Results

## 3A.9 - I feel integrated into the life of the campus.



|                            | 3A.9 - I feel integrated into the life of the campus. |         |                   |         |                                   |         |               |         |
|----------------------------|-------------------------------------------------------|---------|-------------------|---------|-----------------------------------|---------|---------------|---------|
|                            | Overall                                               |         | Faculty (FT / PT) |         | Classified Professional (FT / PT) |         | Administrator |         |
|                            | Count