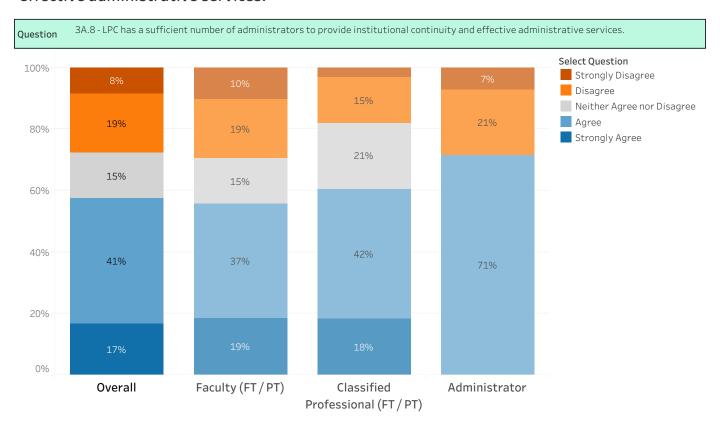

## 3A.8 - LPC has a sufficient number of administrators to provide institutional continuity and effective administrative services.

|                            | 3A.8 - LPC has a sufficient number of administrators to provide institutional continuity an |         |                   |         |                                      |         |               |         |
|----------------------------|---------------------------------------------------------------------------------------------|---------|-------------------|---------|--------------------------------------|---------|---------------|---------|
|                            | Overall                                                                                     |         | Faculty (FT / PT) |         | Classified<br>Professional (FT / PT) |         | Administrator |         |
|                            | Count                                                                                       | Percent | Count             | Percent | Count                                | Percent | Count         | Percent |
| Strongly Agree             | 26                                                                                          | 17%     | 20                | 19%     | 6                                    | 18%     |               |         |
| Agree                      | 63                                                                                          | 41%     | 40                | 37%     | 14                                   | 42%     | 10            | 71%     |
| Neither Agree nor Disagree |                                                                                             |         |                   |         |                                      |         |               |         |
| Disagree                   | 30                                                                                          | 19%     | 21                | 19%     | 5                                    | 15%     | 3             | 21%     |
| Strongly Disagree          | 13                                                                                          | 8%      | 11                | 10%     | 1                                    | 3%      | 1             | 7%      |
| Grand Total                | 155                                                                                         | 100%    | 108               | 100%    | 33                                   | 100%    | 14            | 100%    |