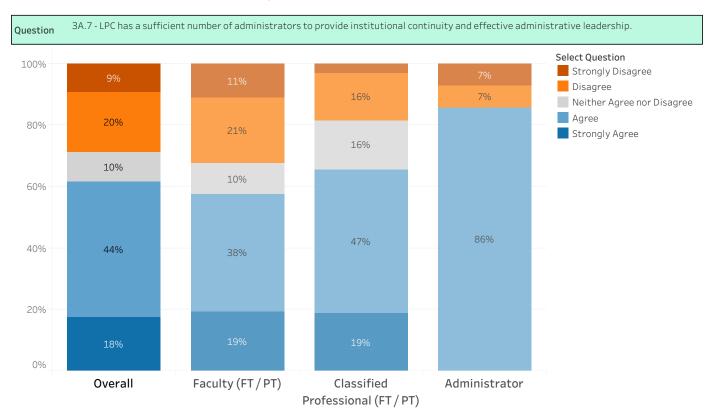

## 3A.7 - LPC has a sufficient number of administrators to provide institutional continuity and effective administrative leadership.

|                            | 3A.7 - LPC has a sufficient number of administrators to provide institutional continuity an |         |                   |         |                                      |         |               |         |
|----------------------------|---------------------------------------------------------------------------------------------|---------|-------------------|---------|--------------------------------------|---------|---------------|---------|
|                            | Overall                                                                                     |         | Faculty (FT / PT) |         | Classified<br>Professional (FT / PT) |         | Administrator |         |
|                            | Count                                                                                       | Percent | Count             | Percent | Count                                | Percent | Count         | Percent |
| Strongly Agree             | 27                                                                                          | 18%     | 21                | 19%     | 6                                    | 19%     |               |         |
| Agree                      | 67                                                                                          | 44%     | 41                | 38%     | 15                                   | 47%     | 12            | 86%     |
| Neither Agree nor Disagree |                                                                                             |         |                   |         |                                      |         |               |         |
| Disagree                   | 30                                                                                          | 20%     | 23                | 21%     | 5                                    | 16%     | 1             | 7%      |
| Strongly Disagree          | 14                                                                                          | 9%      | 12                | 11%     | 1                                    | 3%      | 1             | 7%      |
| Grand Total                | 153                                                                                         | 100%    | 108               | 100%    | 32                                   | 100%    | 14            | 100%    |