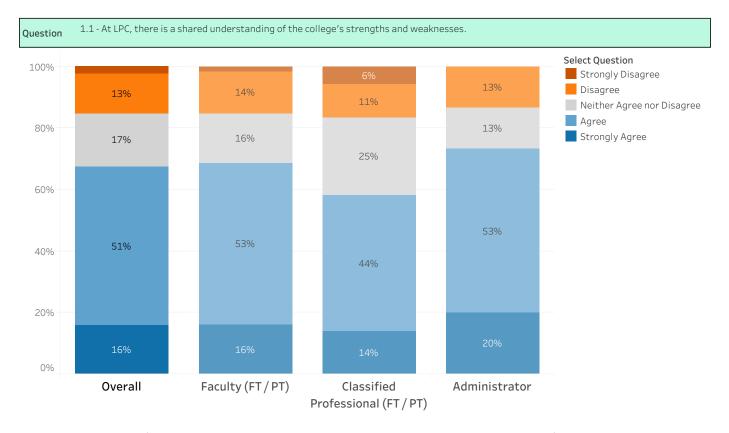

## 1.1 - At LPC, there is a shared understanding of the college's strengths and weaknesses.

## 1.1 - At LPC, there is a shared understanding of the college's strengths and weaknesses.

|                            |         |         |                 |         | Classified             |         |               |         |
|----------------------------|---------|---------|-----------------|---------|------------------------|---------|---------------|---------|
|                            | Overall |         | Faculty (FT/PT) |         | Professional (FT / PT) |         | Administrator |         |
|                            | Count   | Percent | Count           | Percent | Count                  | Percent | Count         | Percent |
| Strongly Agree             | 27      | 16%     | 19              | 16%     | 5                      | 14%     | 3             | 20%     |
| Agree                      | 87      | 51%     | 62              | 53%     | 16                     | 44%     | 8             | 53%     |
| Neither Agree nor Disagree |         | 17%     |                 |         |                        |         |               |         |
| Disagree                   | 22      | 13%     | 16              | 14%     | 4                      | 11%     | 2             | 13%     |
| Strongly Disagree          | 4       | 2%      | 2               | 2%      | 2                      | 6%      |               |         |
| Grand Total                | 169     | 100%    | 118             | 100%    | 36                     | 100%    | 15            | 100%    |