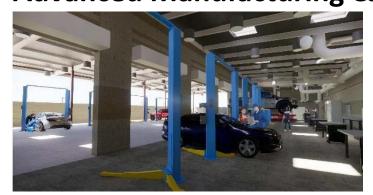

# Las Positas College Public Safety Complex Advanced Manufacturing & Transportation

#### **Project Description:**

EMS Simulation Lab and Situation Rooms, and Fire Training with Class A burn areas. The AMT project includes an automotive technology facility, welding lab and classroom, along with an advanced manufacturing training space.