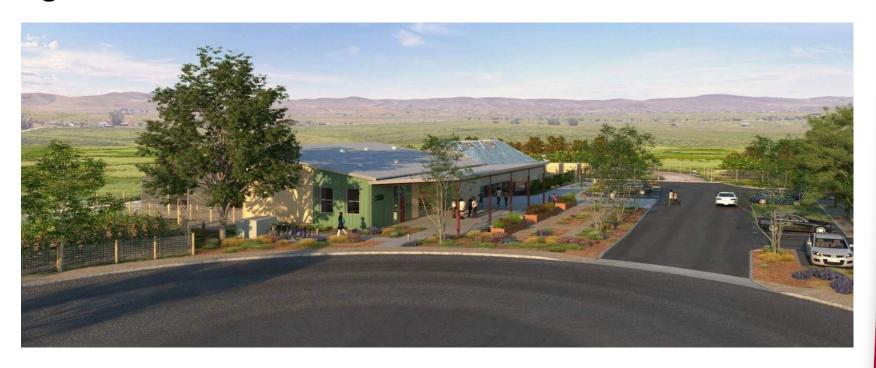

#### Las Positas College Agricultural Sciences - Horticulture

#### **Project Description:**

The New Horticulture Facility will replace the facilities currently located in Building 800 and located outdoors and be located near the Maintenance and Operations facility and the Track and Field at the upper NE part of campus. The Horticulture Facility includes a classrooms, labs, offices and resource area, a greenhouse, shade structures. The outdoor growing areas will have soil bins, equipment storage and an outdoor learning patio.