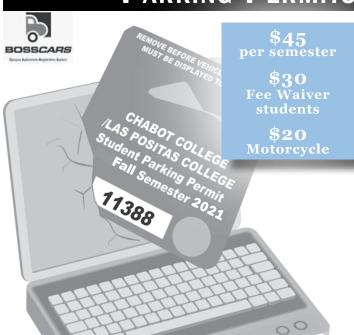

blic             |
| Disciplinary Referrals            | On Campus<br>Property | Non Campus<br>Property | Public<br>Property | On Campus<br>Property | Non Campus<br>Property | Public<br>Property | On Campus<br>Property | Non Campus<br>Property | Property           |
| •                                 |                       | •                      |                    |                       |                        |                    | •                     | •                      |                    |
| Disciplinary Referrals            | Property              | Property               | Property           | Property              | Property               | Property           | Property              | Property               | Property           |

# Parking Permits Available Online



# 1. Before purchasing a permit you will need the following information:

- √ Student ID Number (W or Social Security)
- √ Vehicle license plate number
- √ Make, model, color of vehicle
- √ Access to a printer (to print a temporary permit)

#### 2. To purchase a permit:

- · Log into CLASS-Web, go to "Student Services"
- Click on "Order or Activate a Parking Permit"
- Continue by following the on-screen instructions
- Access to a printer (to print a temporary permit)

#### 3. After purchasing a permit:

- Print your temporary permit by clicking "Order a Parking Permit", then "Print a Temporary Permit"
- Your parking permit will be mailed to the address you provided within 10 days of payment.

You must have a parking permit properly displayed on your vehicle to park on campus. If you do n