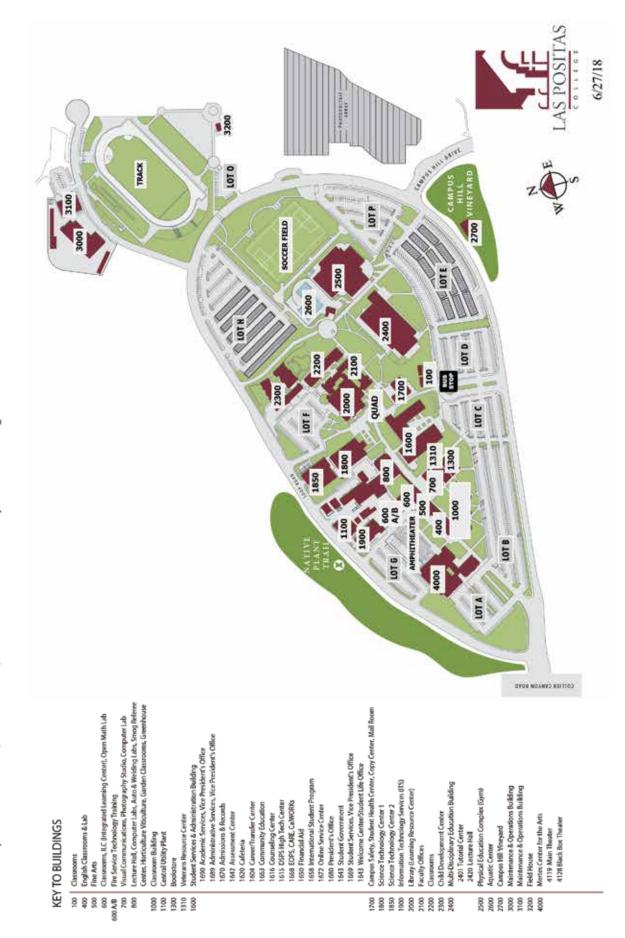

400, Room 2401           |          |
| UMOJA                              | 424-1437 |
| Building 1000, Room 1018           |          |
| Veterans First Program             | 424-1570 |
|                                    |          |

Building 1300, Room 1310

# OFF-CAMPUS INSTRUCTIONAL SITES

Amador Valley High School Livermore Adult Education School 1155 Santa Rita Road 1401 Almond Avenue #A Pleasanton, CA 94566 Livermore, CA 94550 Dublin High School Tri-Valley Golf Center 8151 Village Parkway 1780 Freisman Road Dublin, CA 94568 Pleasanton, CA 94588 Leo R. Croce Elementary School Village High School 5650 Scenic Avenue 4645 Bernal Avenue Livermore, CA 94551 Pleasanton, CA 94566

# LAS POSITAS COLLEGE CAMPUS MAP

3000 Campus Hill Drive, Livermore, CA 94551 · www.laspositascollege.edu



# The Community College Pathway **Discover Las Positas College:**

Join us to learn why Las Positas College is your best choice after high school for transfer preparation and Career Education. Outreach Services will provide a 20 minute presentation followed by a Q & A session.



Every Wednesday from May 5, 2021 - December 8, 2021 All sessions are from 5:00 p.m. - 6:00 p.m. Please register here: bit.ly/discoverlpc

Invest in 494

e



# **NOTES**

# **NOTES**

| _ |
|---|
| _ |
|   |
|   |
|   |
|   |
|   |
|   |
|   |
|   |
| _ |
|   |
|   |
|   |
|   |
|   |
|   |
|   |
|   |
|   |
|   |
|   |
|   |
|   |