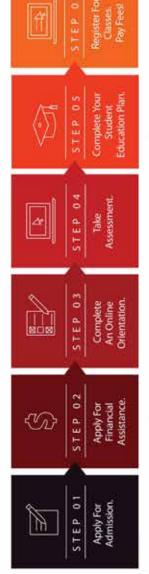

# YOUR SIX STEPS TO SUCCESS

STEP 02

Apply For Financial Assistance.

STEP 03

Complete An Online Orientation.

STEP 04

Complete Assessment.

STEP 05

Complete Your Student Education Plan.

STEP 06

Register For Classes.
Pay Fees!