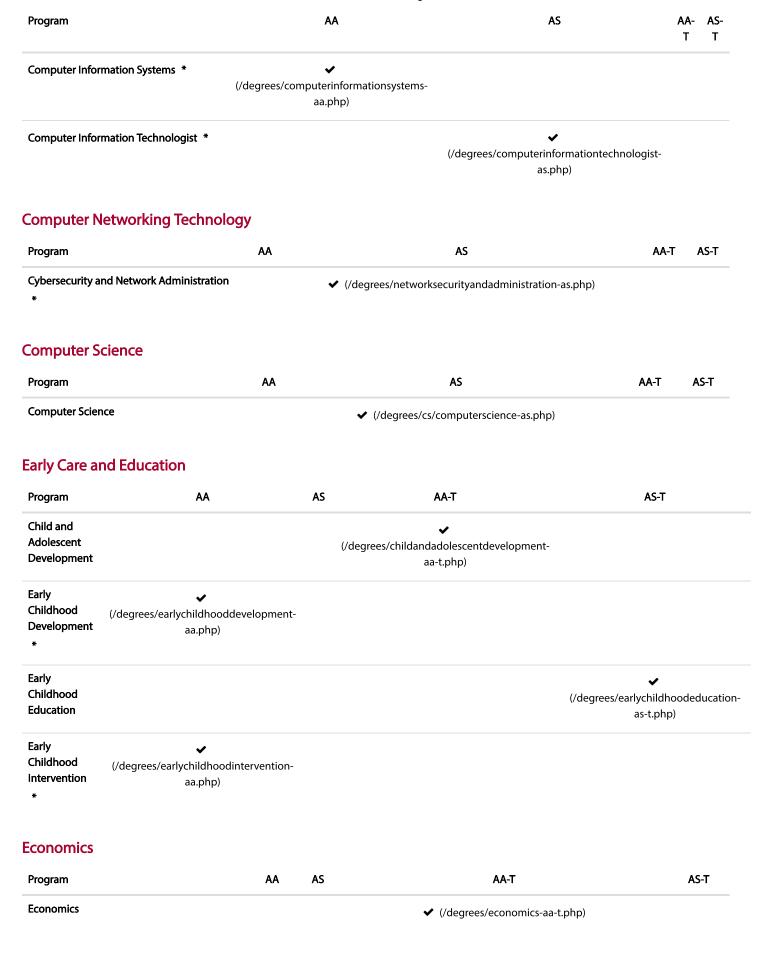

| Program                     | AA                                                              |                                    | AS                              | <b>AA</b> - AS<br>T       |         | S-T     |  |
|-----------------------------|-----------------------------------------------------------------|------------------------------------|---------------------------------|---------------------------|---------|---------|--|
| Biology: Allied Health      | ✓<br>(/degrees/biologyalliedhealth-<br>aa.php)                  |                                    |                                 |                           |         |         |  |
| Biology UC Pathway          |                                                                 | (/degrees/biol                     | <b>✓</b><br>ogyucpathwa<br>php) | ay-                       |         |         |  |
| Computational Biology       | ✓<br>(/degrees/computationalbiology-<br>aa.php)                 |                                    |                                 |                           |         |         |  |
| Business                    |                                                                 |                                    |                                 |                           |         |         |  |
| Program                     | AA                                                              | AS                                 | AA-<br>T                        | AS-                       | т       |         |  |
| Business *                  | (                                                               | ✓<br>(/degrees/business<br>as.php) | ;-                              |                           |         |         |  |
| Business Administration *   | ✓<br>(/degrees/businessadministration-<br>aa.php)               |                                    | (/                              | degrees/busines<br>as-t.p |         | ration- |  |
| Business Entrepreneurship * | ✓<br>(/degrees/businessentrepreneurship-<br>aa.php)             |                                    |                                 |                           |         |         |  |
| Chemistry                   |                                                                 |                                    |                                 |                           |         |         |  |
| Program                     | AA                                                              | AS                                 |                                 | A                         | A-T     | AS-T    |  |
| Chemistry                   | <b>✓</b> (/de                                                   | grees/chemistry-a                  | s.php)                          |                           |         |         |  |
| Chemistry Education         | <b>✓</b> (/degrees                                              | s/chemistryeducat                  | ion-as.php)                     |                           |         |         |  |
| Communication Studies       |                                                                 |                                    |                                 |                           |         |         |  |
| Program                     | AA AS                                                           | AA                                 | -Т                              |                           |         | AS-T    |  |
| Communication Studies       | <b>✓</b> (/                                                     | degrees/communi                    | cationstudies                   | -aa-t.php)                |         |         |  |
| Computer Information Syst   | rems                                                            |                                    |                                 |                           |         |         |  |
| Program                     | AA                                                              |                                    | AS                              |                           | AA<br>T |         |  |
| Administrative Assistant *  | <ul><li>(/degrees/administrativeassistant<br/>aa.php)</li></ul> | <del>-</del>                       |                                 |                           |         |         |  |