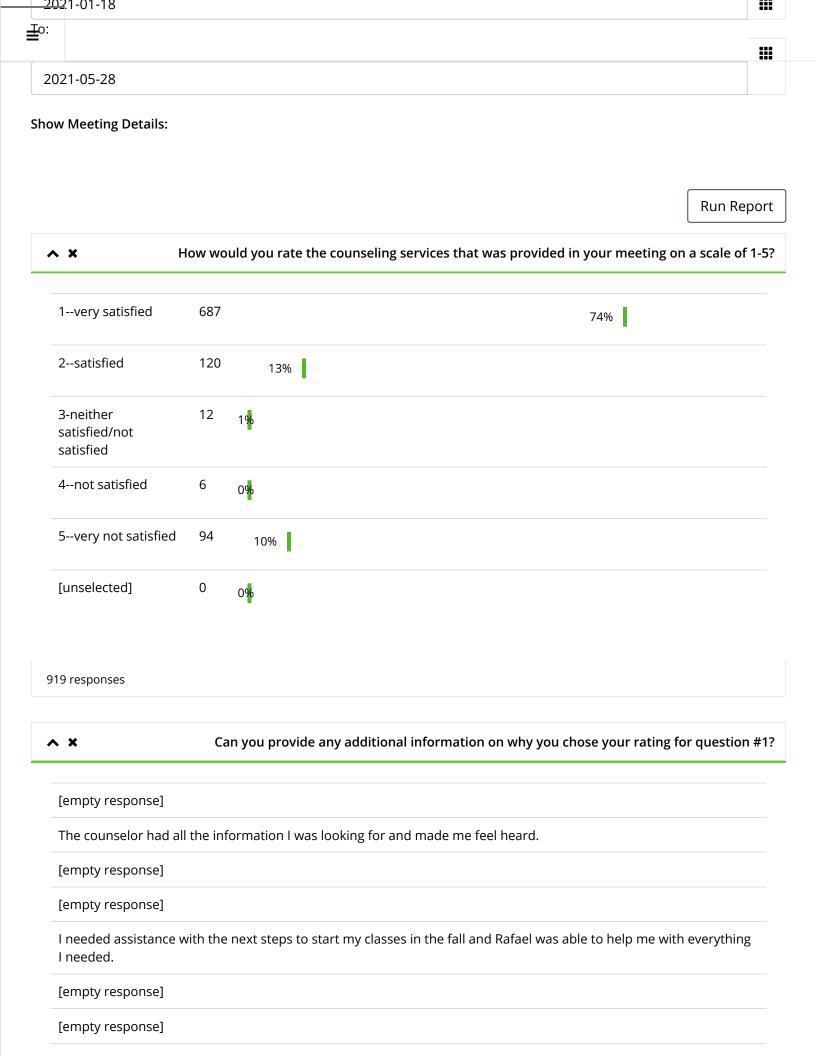

| = | Very knowledgeable and gave me detailed answer                                             |
|---|--------------------------------------------------------------------------------------------|
|   | [empty response]                                                                           |
|   | [empty response]                                                                           |
|   | Super helpful and answered all my questions                                                |
|   | [empty response]                                                                           |
|   | Leanne is great, she answered all of my questions and is sending me follow up information. |
|   | [empty response]                                                                           |
|   |