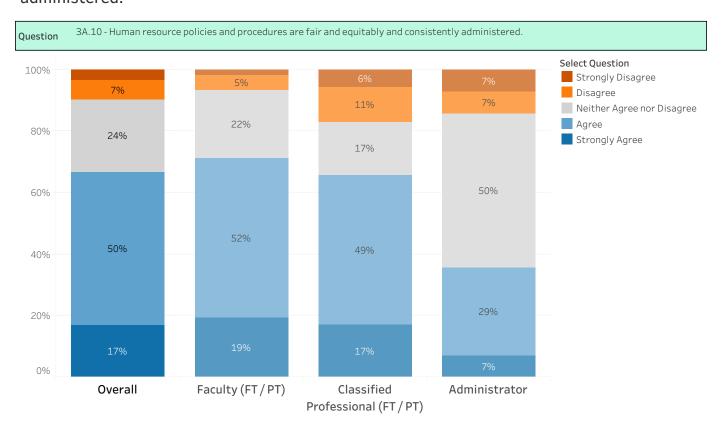

## 3A.10 - Human resource policies and procedures are fair and equitably and consistently administered.

|                            | 3A.10 - Human resource policies and procedures are fair and equitably and consistently a |         |                   |         |                                      |         |               |         |
|----------------------------|------------------------------------------------------------------------------------------|---------|-------------------|---------|--------------------------------------|---------|---------------|---------|
|                            | Overall                                                                                  |         | Faculty (FT / PT) |         | Classified<br>Professional (FT / PT) |         | Administrator |         |
|                            | Count                                                                                    | Percent | Count             | Percent | Count                                | Percent | Count         | Percent |
| Strongly Agree             | 26                                                                                       | 17%     | 20                | 19%     | 6                                    | 17%     | 1             | 7%      |
| Agree                      | 76                                                                                       | 50%     | 54                | 52%     | 17                                   | 49%     | 4             | 29%     |
| Neither Agree nor Disagree |                                                                                          |         |                   |         |                                      | 17%     |               |         |
| Disagree                   | 10                                                                                       | 7%      | 5                 | 5%      | 4                                    | 11%     | 1             | 7%      |
| Strongly Disagree          | 5                                                                                        | 3%      | 2                 | 2%      | 2                                    | 6%      | 1             | 7%      |
| Grand Total                | 153                                                                                      | 100%    | 104               | 100%    | 35                                   | 100%    | 14            | 100%    |