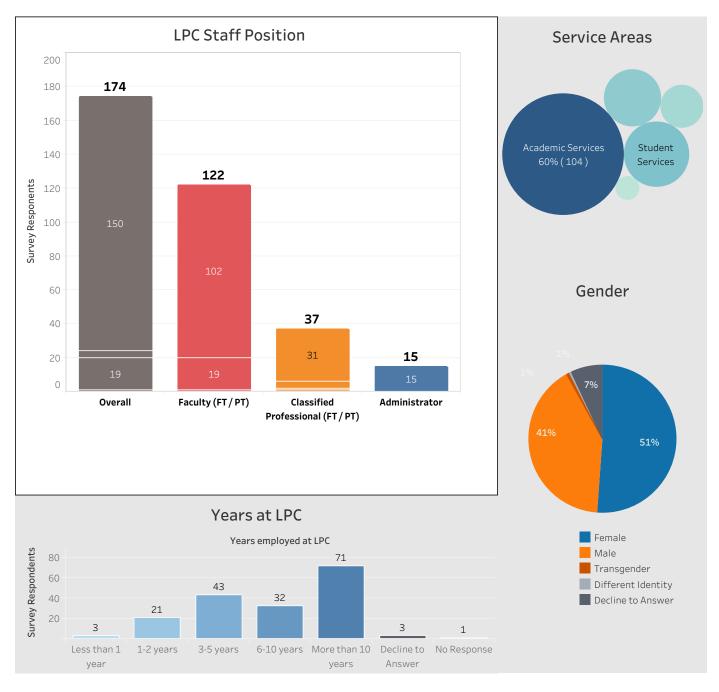

## Las Positas College Staff Accreditation Survey Spring 2021





## Las Positas College Staff Accreditation Survey Spring 2021

Demographics Detailed Results

## 3A.10 - Human resource policies and procedures are fair and equitably and consistently administered.



|                            | 3A.10 - Human resource policies and procedures are fair and equitably and consistently a |         |                   |         |                                      |         |               |         |
|----------------------------|------------------------------------------------------------------------------------------|---------|-------------------|---------|--------------------------------------|---------|---------------|---------|
|                            | Overall                                                                                  |