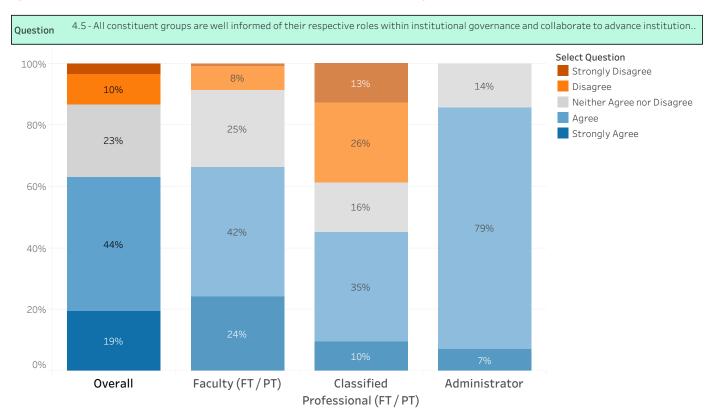

## 4.5 - All constituent groups are well informed of their respective roles within institutional governance and collaborate to advance institutional improvements.

|                            | 4.5 - All constituent groups are well informed of their respective roles within institutional |         |                   |         |                                   |         |               |         |
|----------------------------|-----------------------------------------------------------------------------------------------|---------|-------------------|---------|-----------------------------------|---------|---------------|---------|
|                            | Overall                                                                                       |         | Faculty (FT / PT) |         | Classified Professional (FT / PT) |         | Administrator |         |
|                            | Count                                                                                         | Percent | Count             | Percent | Count                             | Percent | Count         | Percent |
| Strongly Agree             | 29                                                                                            | 19%     | 25                | 24%     | 3                                 | 10%     | 1             | 7%      |
| Agree                      | 65                                                                                            | 44%     | 44                | 42%     | 11                                | 35%     | 11            | 79%     |
| Neither Agree nor Disagree |                                                                                               |         |                   |         |                                   |         |               |         |
| Disagree                   | 15                                                                                            | 10%     | 8                 | 8%      | 8                                 | 26%     |               |         |
| Strongly Disagree          | 5                                                                                             | 3%      | 1                 | 1%      | 4                                 | 13%     |               |         |
| Grand Total                | 149                                                                                           | 100%    | 104               | 100%    | 31                                | 100%    | 14            | 100%    |