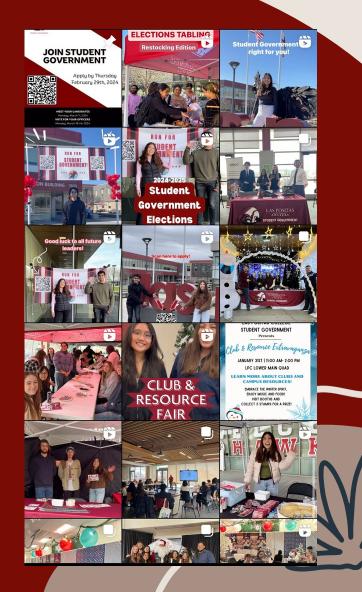

## Las Positas Student Government

#### LPCSG Senate Cohort

#### Total of:

- 8 Executive Cohort
- 15 Senators
- 2 Middle College Representatives
- 25 Total Members
- Largest cohort in LPC history

# Growth in Student Life and Leadership

#### Total of:

- **41** Clubs
- More than 400 students involved in student leadership
- 40% increase in followers and 300% increase in engagement on LPCSG social media compared to last year
   Thank you to all the club advisors that make student life possible!

#### SOCIAL MEDIA CONTENT

We are on TikTok and Instagram!

Both platforms:

@lpcstudentgov

### What's Right at LPC?