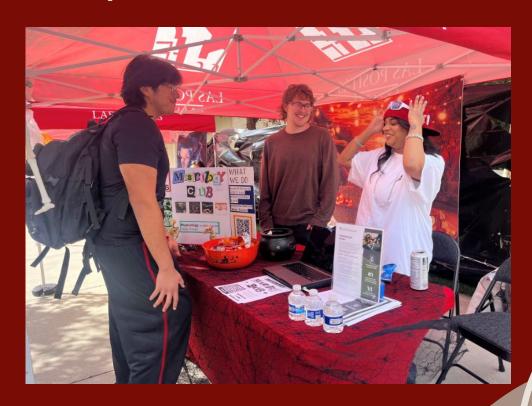

# Growth in Student Life and Leadership

#### Total of:

- **41** Clubs
- More than 400 students involved in student leadership
- 40% increase in followers and 300% increase in engagement on LPCSG social media compared to last year
   Thank you to all the club advisors that make student life possible!