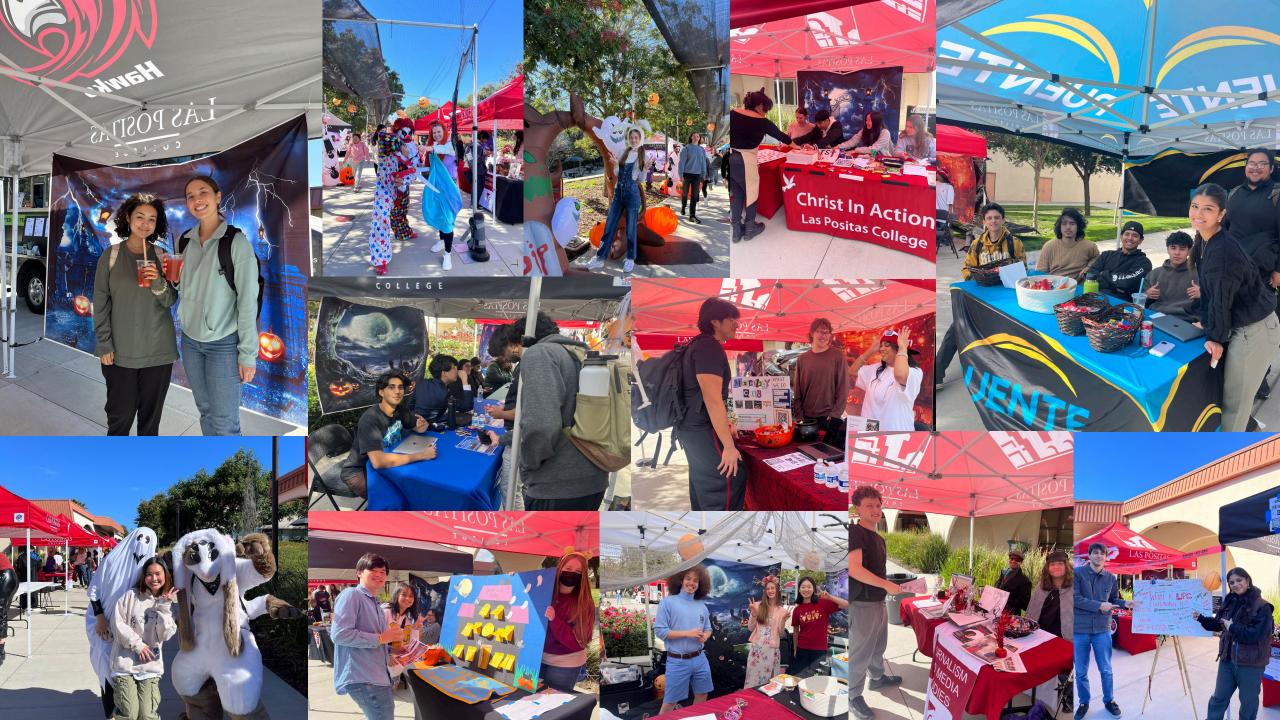

# Growth in Student Life and Leadership

#### Total of:

- **41** Clubs
- More than 400 students involved in student leadership
- 40% increase in followers and 300% increase in engagement on LPCSG social media compared to last year
   Thank you to all the club advisors that make student life possible!