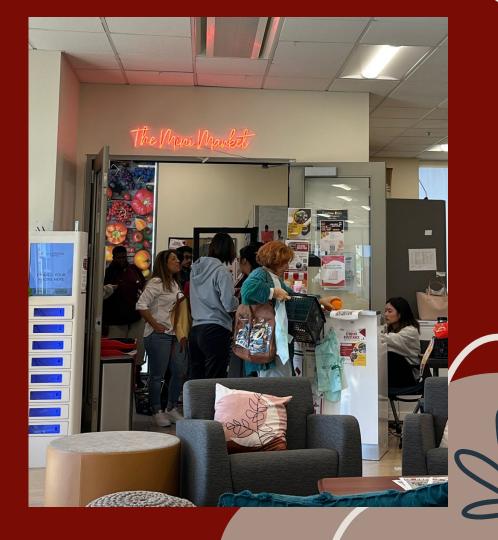

# The Mini Market & The Market

- The Market: Every 4th Tuesday of the month serving 100+ families each month
- Mini Market located in the Student Life
   Office serving about 100 students per day