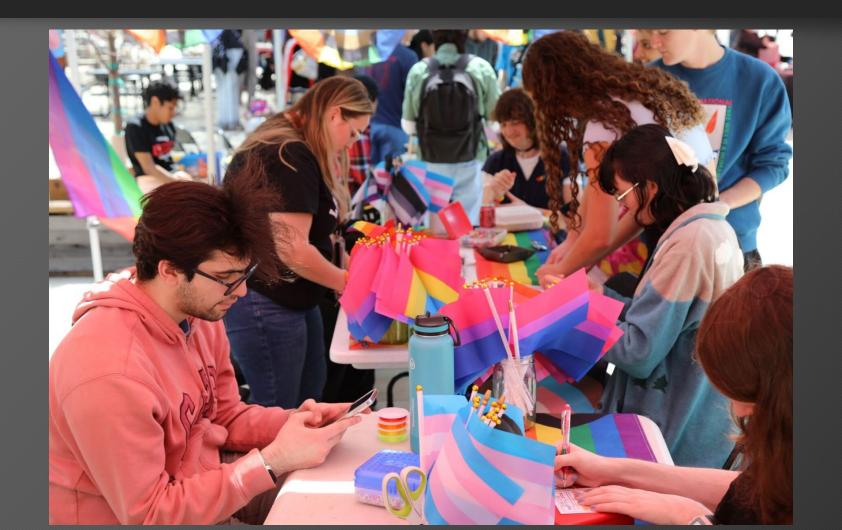

# Growth in Student Life and Leadership

#### Total of:

- **41** Clubs
- More than 400 students involved in student leadership
- 40% increase in followers and 300% increase in engagement on LPCSG social media compared to last year
   Thank you to all the club advisors that make student life possible!