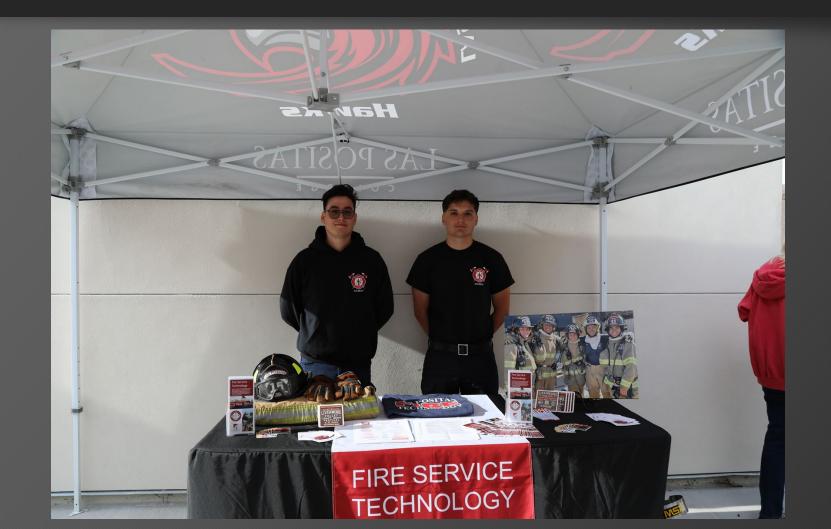

#### LPC's Hometown Heroes

Jessiana Cisneros, Fire Service Technology Student – Current EMT 1

Stephanie Wise, Fire Service Technology Student – Current EMT 1