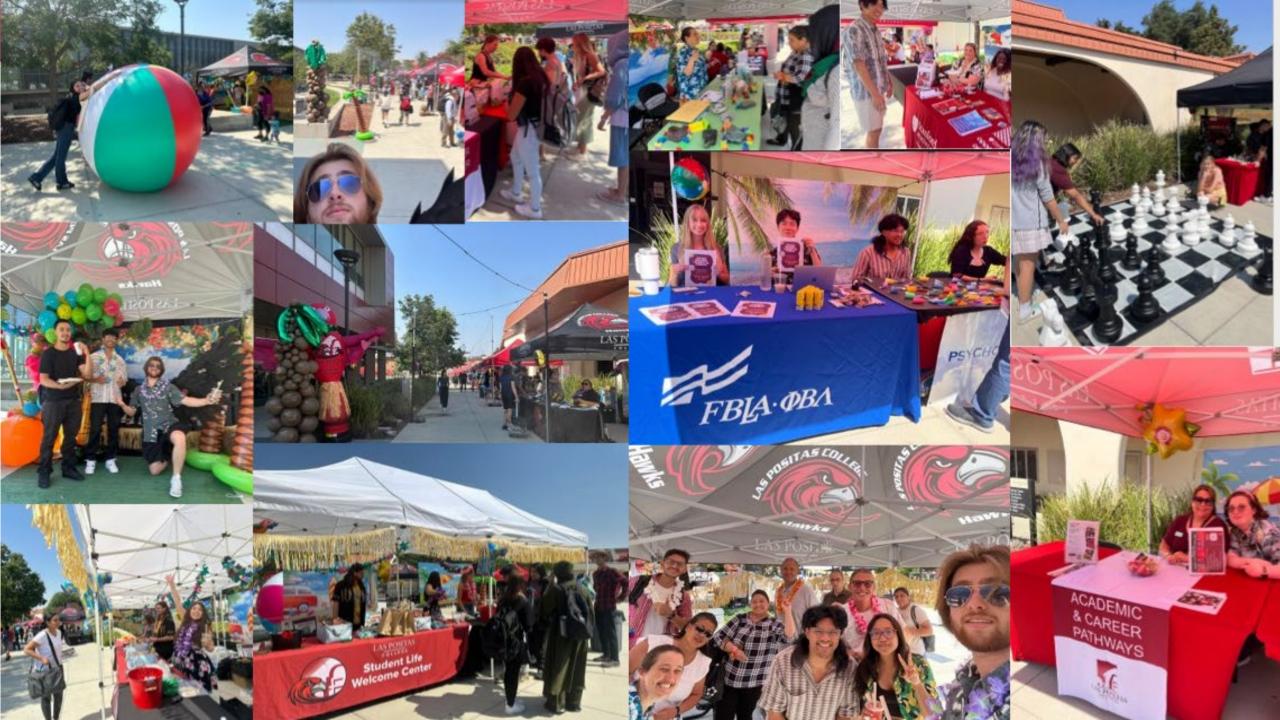

# Growth in Student Life and Leadership

#### Total of:

- **41** Clubs
- More than 400 students involved in student leadership
- 40% increase in followers and 300% increase in engagement on LPCSG social media compared to last year
   Thank you to all the club advisors that make student life possible!