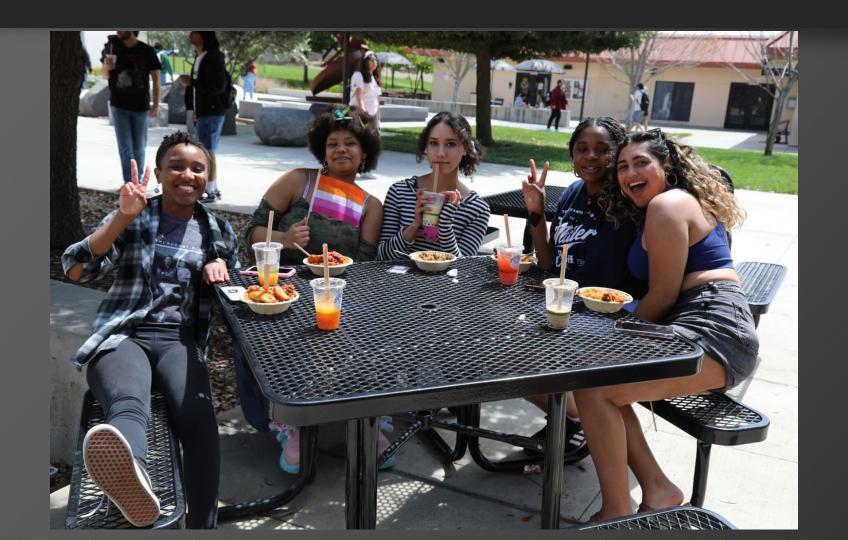

# Growth in Student Life and Leadership

#### Total of:

- **41** Clubs
- More than 400 students involved in student leadership
- 40% increase in followers and 300% increase in engagement on LPCSG social media compared to last year
   Thank you to all the club advisors that make student life possible!