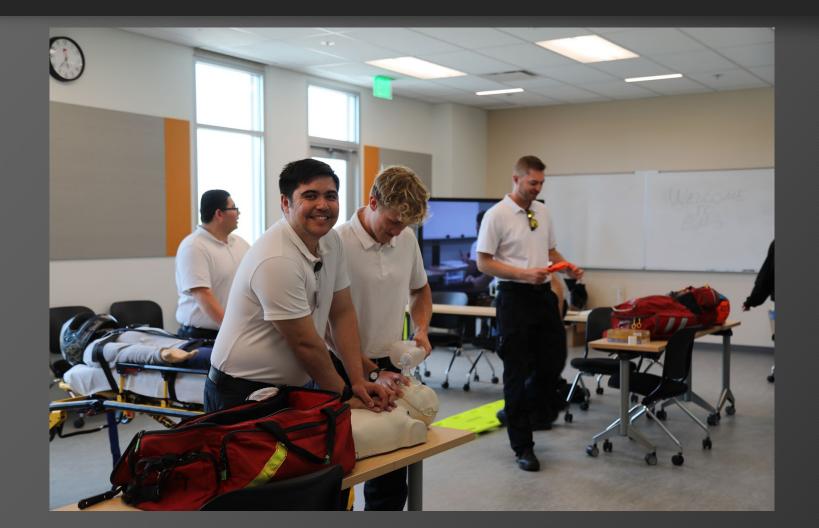

#### LPC's Hometown Heroes

Jessiana Cisneros, Fire Service Technology Student – Current EMT 1

Stephanie Wise, Fire Service Technology Student – Current EMT 1