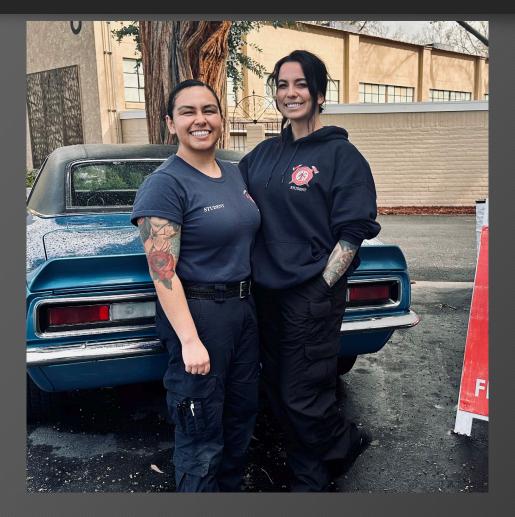

#### LPC's Hometown Heroes

Jessiana Cisneros, Fire Service Technology Student – Current EMT 1

Stephanie Wise, Fire Service Technology Student – Current EMT 1