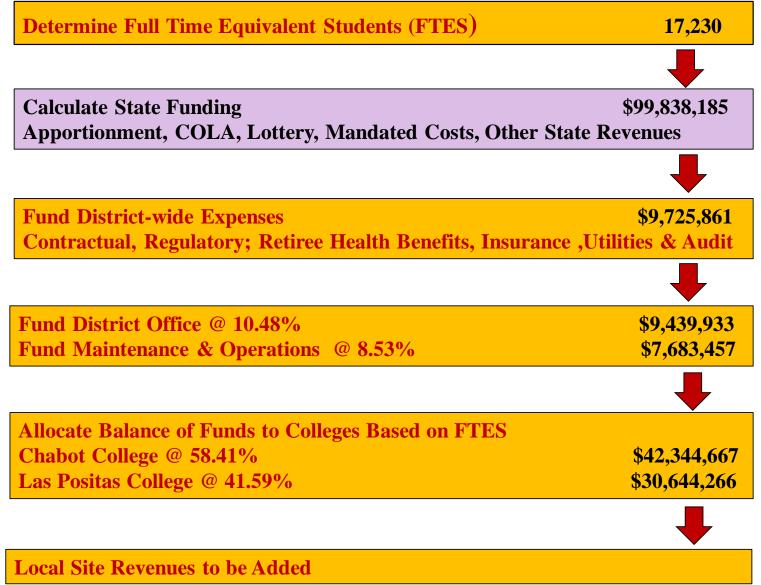

## BUDGET ALLOCATION

|                            | APPORTIONMENT                           | \$93,767,854 |
|----------------------------|-----------------------------------------|--------------|
|                            | Foundation w/COLA                       | \$7,802,803  |
|                            | COLA (Exclude Foundation)               | \$0          |
|                            |                                         |              |
| Calculate<br>State Funding | Gen'l Apport (Enrollment Fees/Taxes/GA) | \$85,965,051 |
|                            | Base Increase                           | \$1,176,795  |
|                            | Lottery (\$144 @ 17537.18)              | \$2,525,354  |
|                            | Mandated Costs                          | \$1,473,002  |
|                            |                                         |              |
|                            | Block Grant Mandated Costs              | \$447,870    |
|                            | Faculty FON Allocation                  | \$36,626     |
|                            | Other State Fac Reimb                   | \$410,684    |
|                            | Allocation Revenues                     | \$99,838,185 |