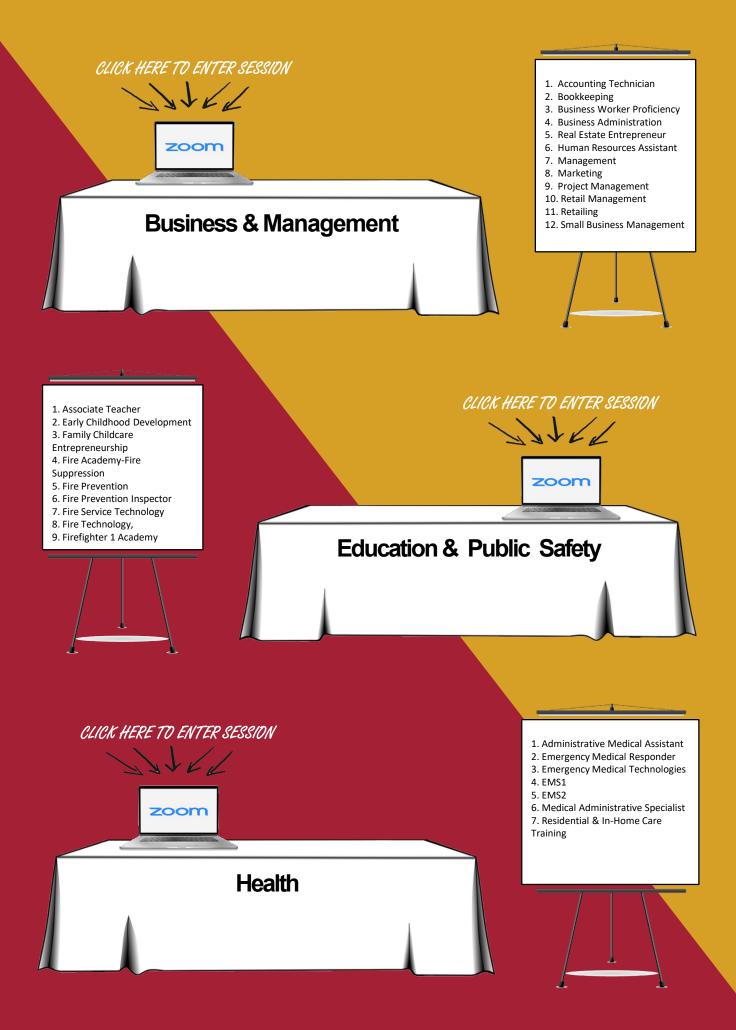

You can visit each virtual table by clicking on the laptop. Next to the table you will find a chart with information you can expect to find in each virtual tabling session.

If you have questions or need assistance, please return to the home meeting by clicking on the laptop below.