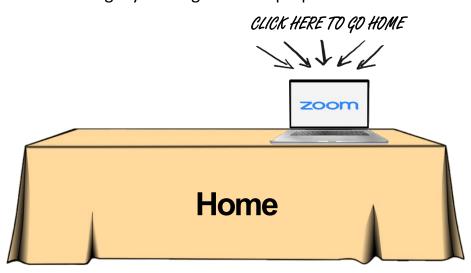

You can visit each virtual table by clicking on the laptop. Next to the table you will find a chart with information you can expect to find in each virtual tabling session.

If you have questions or need assistance, please return to the home meeting by clicking on the laptop below.