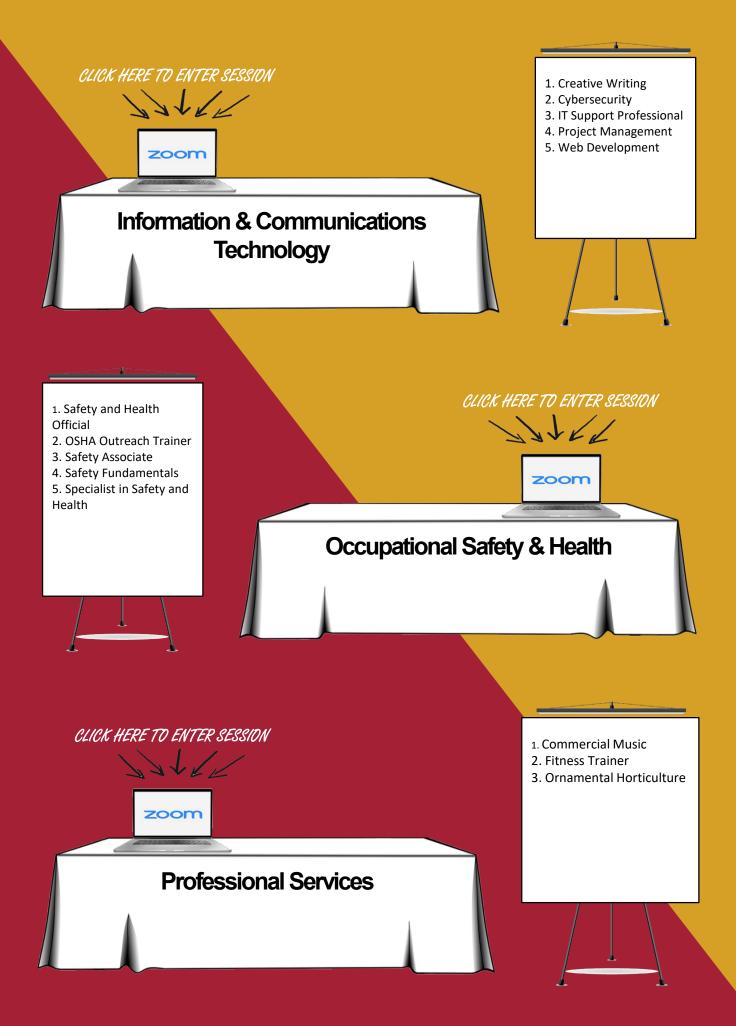

You can visit each virtual table by clicking on the laptop. Next to the table you will find a chart with information you can expect to find in each virtual tabling session.

If you have questions or need assistance, please return to the home meeting by clicking on the laptop below.