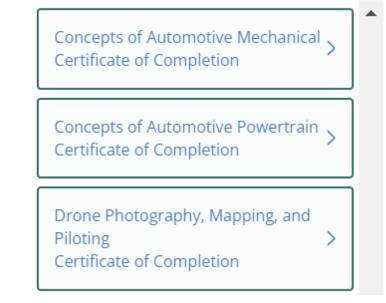

### All Noncredit Programs are included in our Pathways

Certificates

Advanced Undecided - Let's Explore!

This pathway includes

This pathway includes
Automotive Technology,
Noncredit Automotive

Technology, Welding Technology,
Noncredit Aviation

Tive Fuels/Hybrid

Tificate of Achievement

comotive Chassis

tificate of Achievement

All noncredit programs are now listed in their Pathway and have program maps.

#### Low Unit or Noncredit Certificates