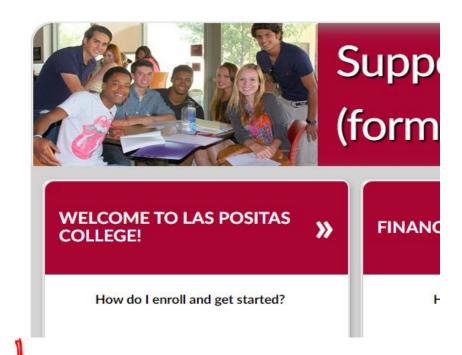

# Support & Belonging (formerly Student Support Hub)

LPC A+

To navigate to the Academic & Career Pathway shells, hit the "Home" Button or via the gray footer button!