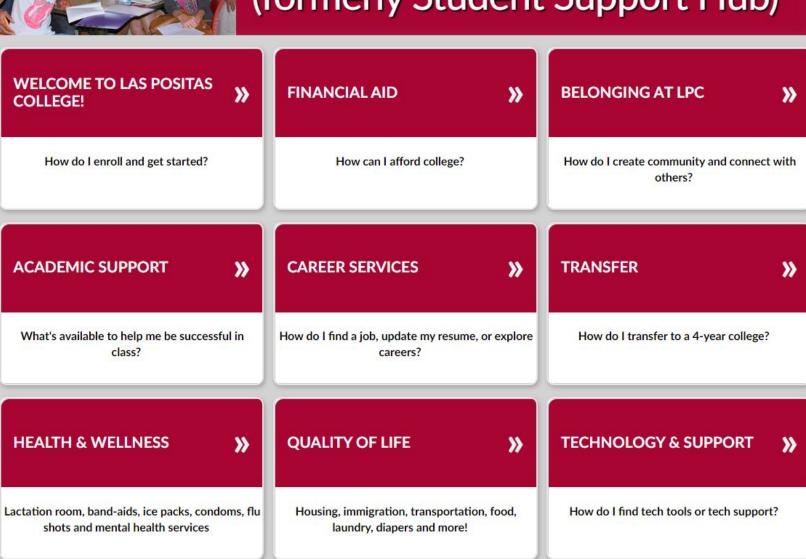

# Support & Belonging (formerly Student Support Hub)

LPC A+

To navigate to the Academic & Career Pathway shells, hit the "Home" Button or via the gray footer button!