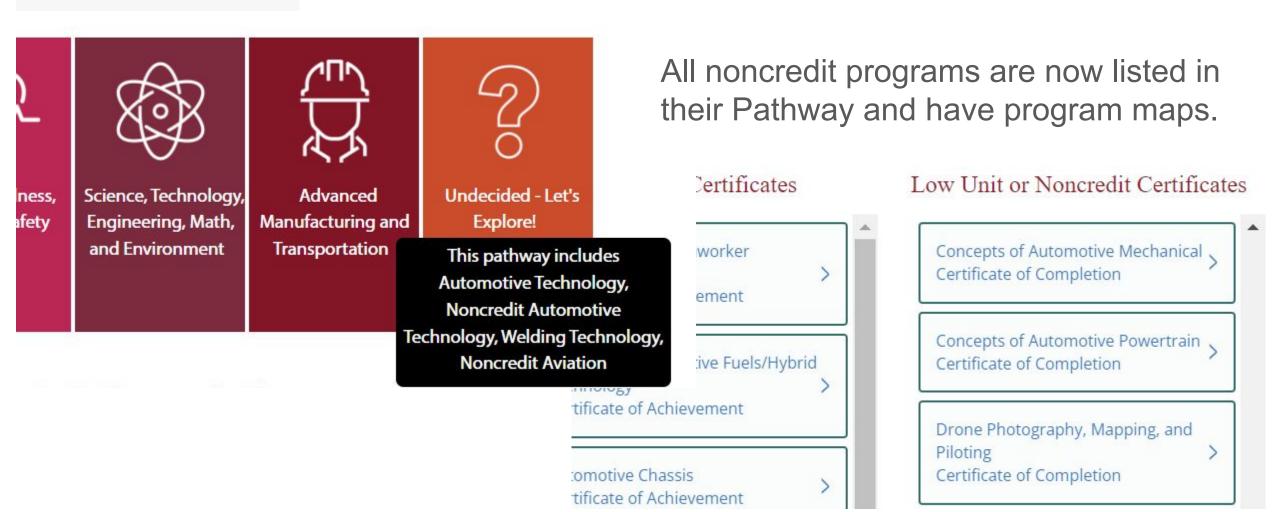

Advanced Manufacturing and Transportation

Undecided – Let's Explore!

Support & Belonging is designed to organize the resources around campus in an easy to navigate platform.

#### All Noncredit Programs are included in our Pathways

Programs that opted-in to have their websites linked on our Pathway websites are now linked!

Would you like to link your program on our Pathway websites and Canvas shells (starting Spring 2024) to a website you maintain?