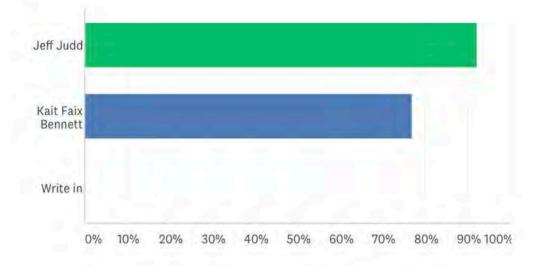

### Academic Senate Part-time Representatives (choose up to two)

Answered: 13 Skipped: 0

| ANSWER CHOICES        | *         | RESPONSES |    |
|-----------------------|-----------|-----------|----|
| ▼ Jeff Judd           |           | 92.31%    | 12 |
| ▼ Kait Faix Bennett   |           | 76.92%    | 10 |
| ▼ Write in            | Responses | 0.00%     | 0  |
| Total Respondents: 13 |           |           |    |