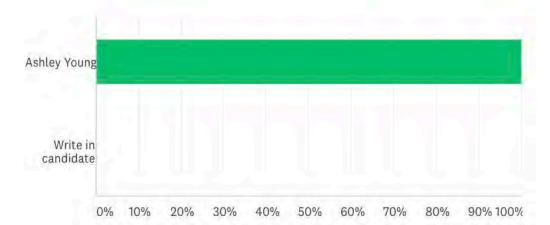

### Academic Senate Treasurer

Answered: 11 Skipped: 2

| ANSWER CHOICES       | *         | RESPONSES | •  |
|----------------------|-----------|-----------|----|
| → Ashley Young       |           | 100.00%   | 11 |
| → Write in candidate | Responses | 0.00%     | 0  |
| TOTAL                |           |           | 11 |