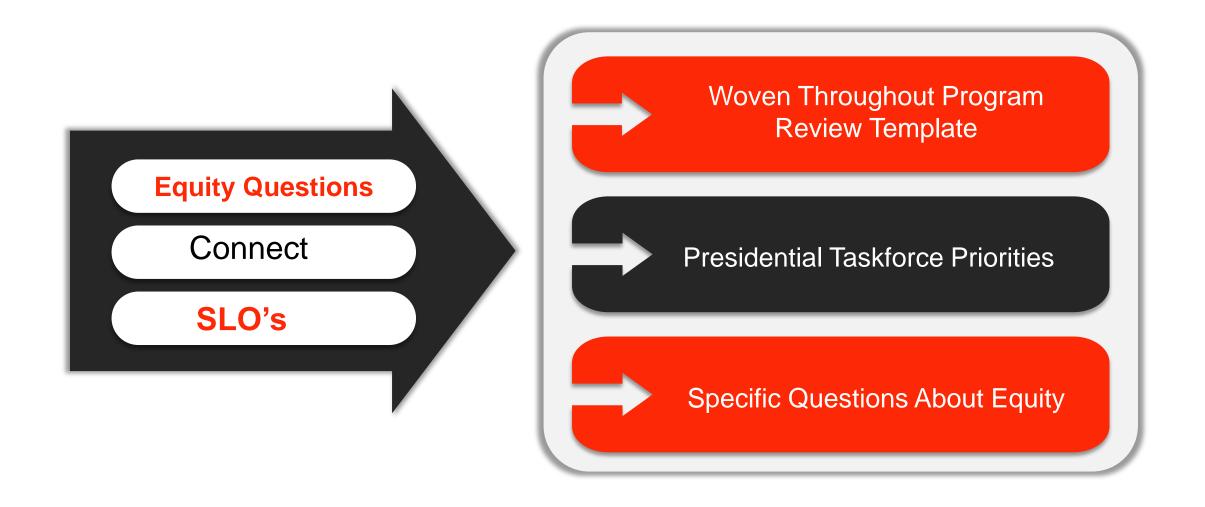

# Reevaluate Effectiveness and Appropriateness of Student Equity Focused Prompts on Program Review Template