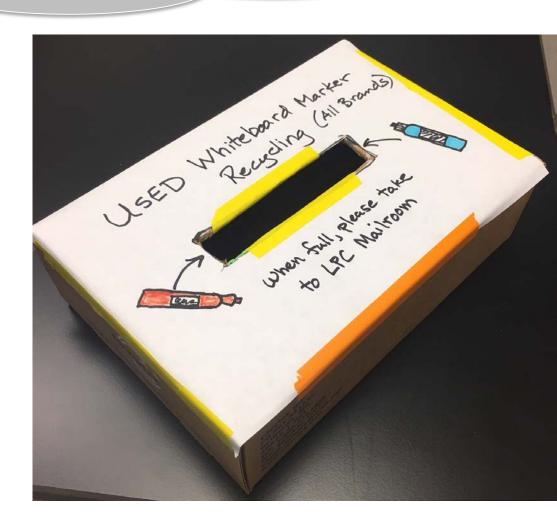

# Whiteboard Marker Recycling

Drop off your used whiteboard markers to the LPC Mailroom (1700 building) or Room 1812.

Las Positas College Music Department Hosts: